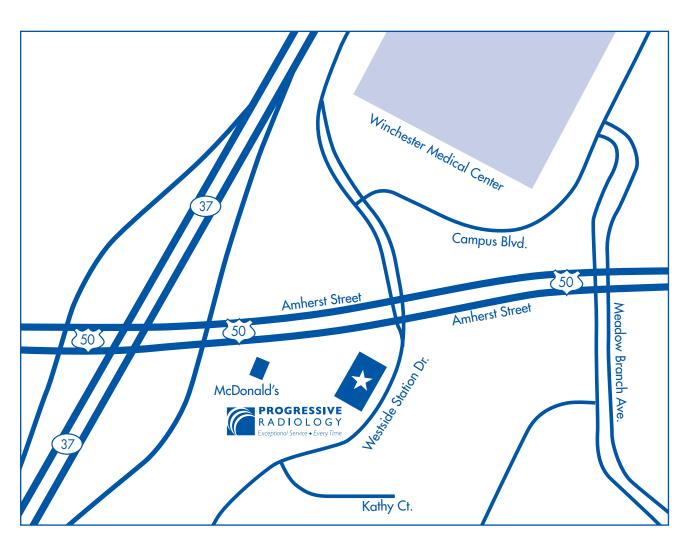

#### **Directions:**

Take Rt. 37 to the Rt. 50 exit toward Winchester (becomes Amherst St.). Go for approx. 1/4 mile and turn right onto Westside Station Dr.; Progressive Radiology is located in the 1st building on the right (same building as Amherst Family Practice) toward the far left side. Suite #103.